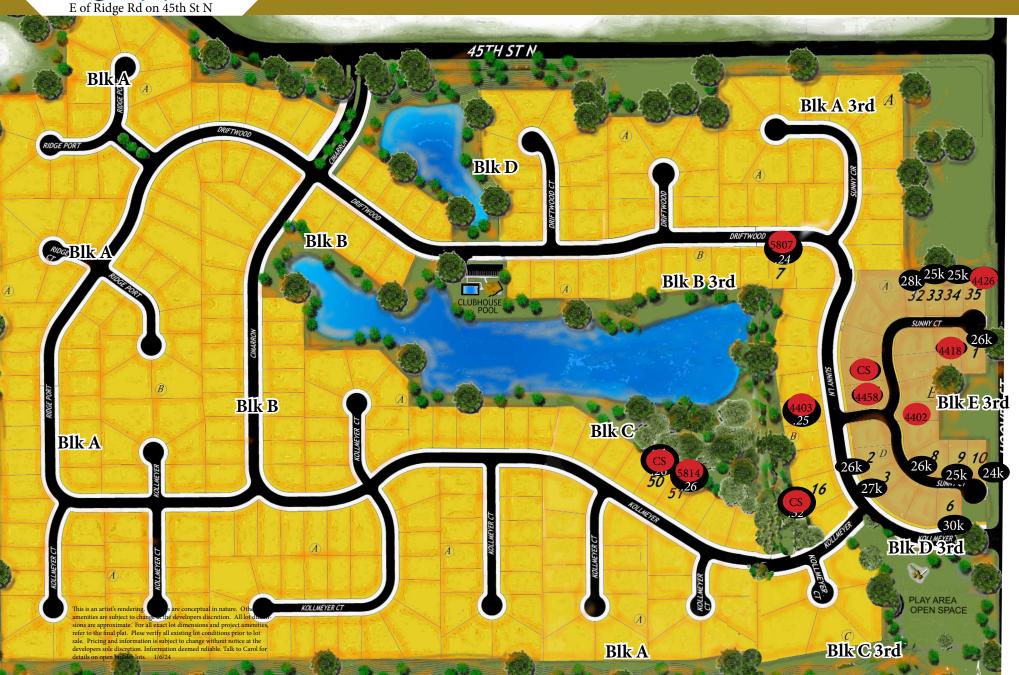

# **Community Amenities:**

Easy Access
2 Stocked Lakes w Fountains
Community Swimming Pool
Clubhouse
Playground
Lot Sizes from 1/4 to 1/2 Acre
Water and Huge Trees
Maize Schools / Wichita Address
Lower Wichita Water Bill
NO Rentals Allowed